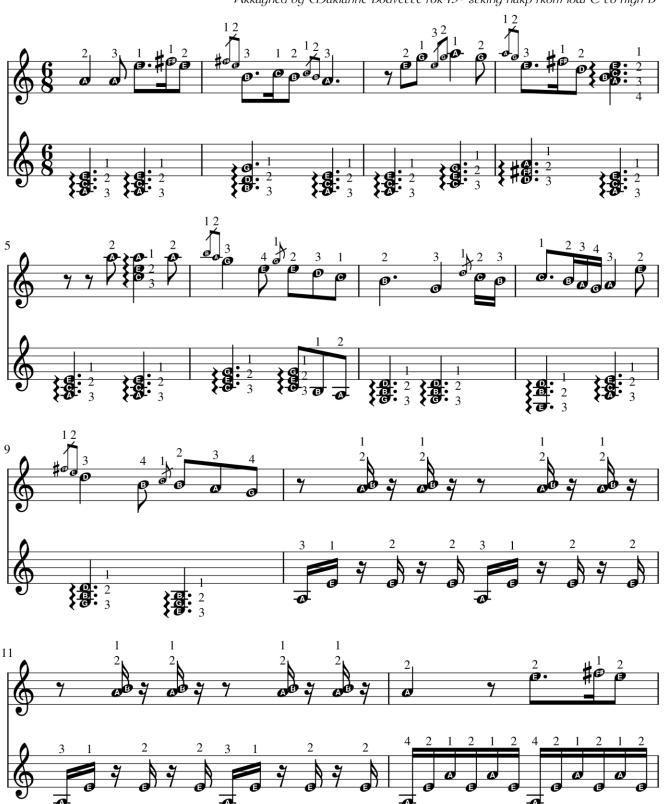

# Tradicional English Folk Tune for Celcic Harp

for advanced beginners to intermediate players with fingering and string indications

as played by Marianne on a Luis Martin King David harp <a href="https://youtu.be/tNedXdbOwgg">https://youtu.be/tNedXdbOwgg</a>

suitable for 19+ string harps (from low E to high B) tuned in C major with the top F string tuned to F sharp

Arragned by CDarianne Bouvette for 19+ string harp from low  $\mathcal C$  to high  $\mathcal B$ 

All rights reserved - Marianne Bouvette 2022 - www.mariannebouvettemusic.com

All rights reserved - Marianne Bouvette 2022 - www.mariannebouvettemusic.com

Arragned by CDarianne Bouvecte for 19+ string harp from low  $\mathcal C$  to high  $\mathcal B$ 