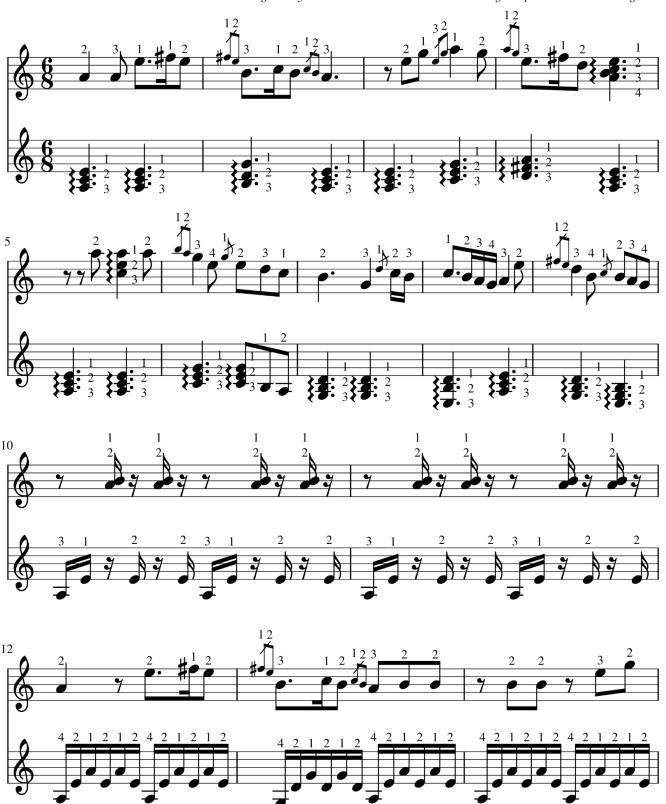

# Tradicional English Folk Tune for Celcic Harp

for advanced beginners to intermediate players with fingering and string indications

as played by Marianne on a Luis Martin King David harp <a href="https://youtu.be/tNedXdbOwgg">https://youtu.be/tNedXdbOwgg</a>

suitable for 19+ string harps (from low E to high B) tuned in C major with the top F string tuned to F sharp

Arragned by CDarianne Bouvette for 19+ string harp from low  $\mathcal C$  to high  $\mathcal B$ 